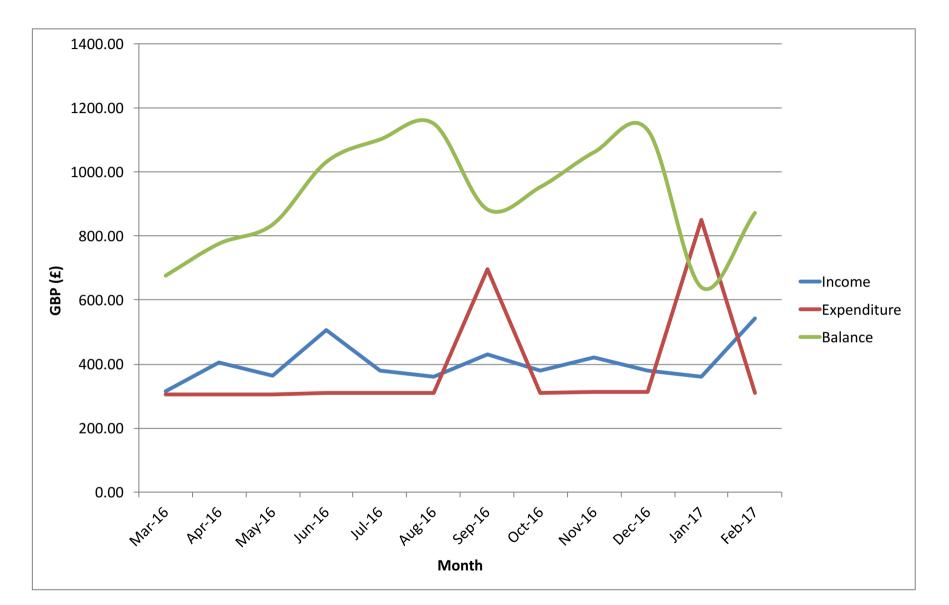

| 0      |   |          |                                                            |   |          |
|                                                                                               | 0      |   |          |                                                            |   |          |
| Total:                                                                                        | 182.34 |   |          |                                                            |   |          |
| TOTAL INCOME                                                                                  |        | £ | 4,842.35 | TOTAL EXPENDITURE                                          | £ | 4,636.32 |

INCOME AND EXPENDITURE ACCOUNT



## 57North Hacklab Accounts for the period: 01/03/2016 to 28/02/2017

## Comparison of 57N Accounts: YE 02/2016 and YE 02/2017

| INCOME                                                                                        |                                                                            |    | £ | р      | EXPENDITURE                                                        | £  | р      |
|-----------------------------------------------------------------------------------------------|----------------------------------------------------------------------------|----|---|--------|--------------------------------------------------------------------|----|--------|
| Balances Brought Forward                                                                      |